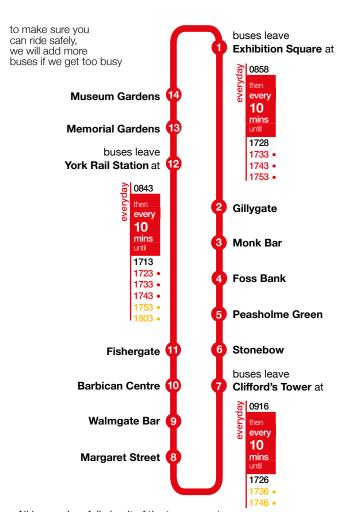

## **Timetable**

### **Every 10 mins** every day

All buses do a full circuit of the tour except

- buses in yellow finish at Exhibition Square
- buses in red finish at Clifford's Tower