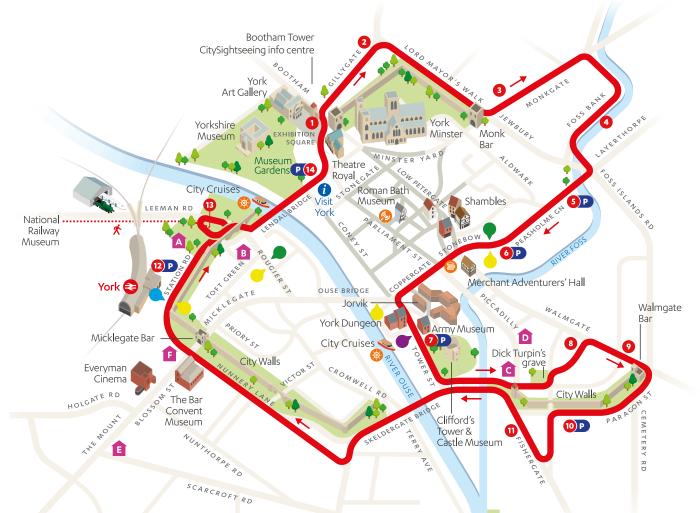

# park & ride

- Monks Cross, Grimston Bar
- 6 P Monks Cross
- Askham Bar, Designer Outlet, Poppleton Bar
- 10 P Designer Outlet
- Askham Bar, Designer Outlet, Monks Cross, Poppleton Bar
- 14 P Rawcliffe Bar

#### hotels

- The Principal
- B The Grand
- **Travelodge**
- The Holiday Inn
- IBIS York
- Premier Inn

- City Cruises
- Roman Bath Museum
- Merchant Adventurers' Hall